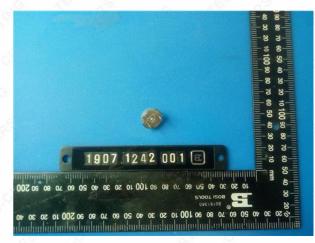

# **Test Component(s):**

| No.               | Sample Serial No. | Test Component(s)         | Type/Model | Material/Colour | Other Info. |
|-------------------|-------------------|---------------------------|------------|-----------------|-------------|
| 001               | TC10071242001     | Staplehurst'/ Harbledown' | Res I Me   | The Chart       | No partie   |
| 001 TS19071242001 |                   | magnetic snap (Top part)  | 19         |                 |             |

## Photo(s):

Report No.:TS19071242 Date: 2019-08-02 Page 3/3